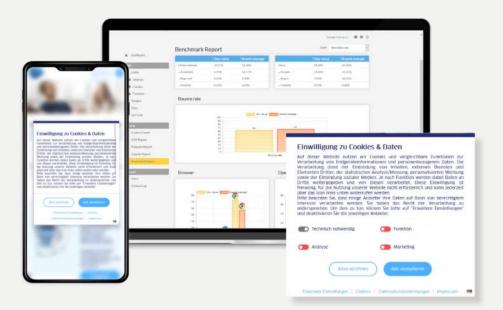

# Get to know your visitors

PrivacyConsent provides you with a variety of reports on different aspects of your visitors. This tells you exactly how many site views, and therefore usable ad impressions, are coming from consenting users and how many are coming from declining visitors.

Evaluate exactly which design works best or compare desktop visitors to mobile visitors. Our extensive filtering and grouping options allow you to answer almost any question in a report.

#### Optimized for Desktop, Mobile, AMP, inApp Android & iPhone/iOS

As one of the few solutions, our CMP can be integrated into all devices and works with all screen sizes.