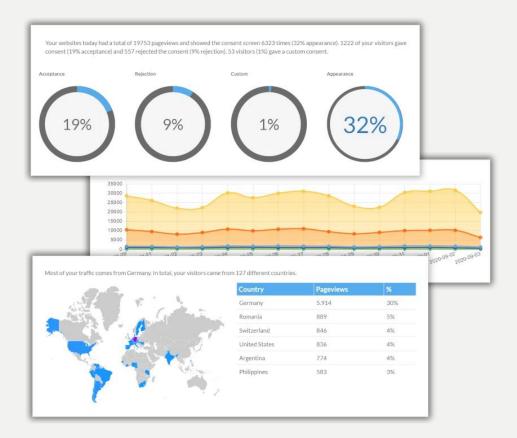

Easily measure acceptance rate and bounce rate to see a complete overview of what is happening on your website and how your visitors react to and interact with the consent layer

# Get to know your visitors

PrivacyConsent provides you with a variety of reports on different aspects of your visitors. This tells you exactly how many site views, and therefore usable ad impressions, are coming from consenting users and how many are coming from declining visitors.

Evaluate exactly which design works best or compare desktop visitors to mobile visitors. Our extensive filtering and grouping options allow you to answer almost any question in a report.