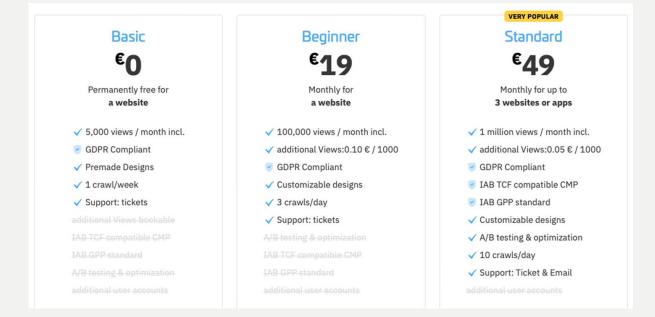

l screen sizes.

### Compatibility

A website builder links to plugins and extensions. Other systems are often added via interfaces.

This calls for extensive compatibility and interoperability. Consent manager, including various cookie banners, is compatible with a large number of common tag managers, shop systems and almost all Google products and ad servers.



### Data protection for your customers

Protect your customers and build trust. By complying with all applicable data protection regulations such as the CCPA and GDPR, your visitors will feel comfortable and safe.

This increases their time spent on your site and your conversion rate!



### Secure in Europe



We store all data in secure databases and only on servers in Europe.

### Pricing

#### **Basic, Beginner & Standard**



### Agency & Enterprise

#### Agency

E195 Monthly for up to 20 websites or apps

- ✓ 10 million views / month incl.
- ✓ additional Views:0.02 € / 1000
- GDPR Compliant
- IAB TCF compatible CMP
- 🕑 IAB GPP standard
- ✓ Customizable designs
- ✓ A/B testing & optimization
- 🗸 100 crawls/day
- 10 additional user accounts
- ✓ Support: Ticket, email & phone

Personal account manag

#### Enterprise

#### On demand

Monthly price by individual agreement

- ✓ Any Views / Month
- ✓ additional Views:0.02 € / 1000
- GDPR Compliant
- IAB TCF compatible CMP
- IAB GPP standard
- ✓ Customizable designs
- ✓ A/B testing & optimization
- 🗸 Any crawls/day
- 🗸 any add. user accounts
- ✓ Support: Ticket, email & phone
- Personal account manager

### PrivacyEngine Information:

#### Phone

IRE: +353 (0) 1-517